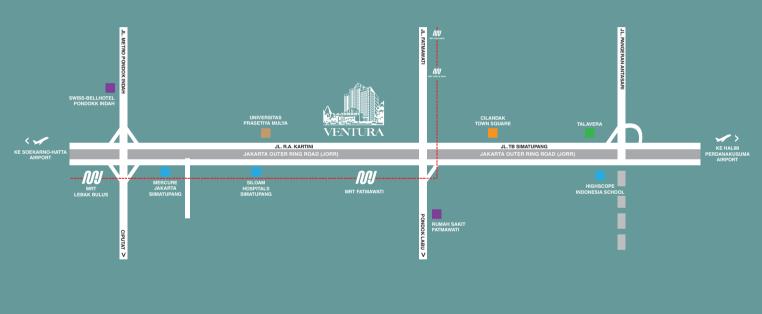

# PERFECTLY PLACED

Nestled in business district T. B. Simatupang, Ventura Building is ideally located in main road of R. A. Kartini - T. B. Simatupang. Ventura Building is surrounded by various type of public transportations such as MRT Fatmawati, Trans Jakarta and Commuter Line. With more efficient time and green surroundings, Ventura Building makes work fresher, less stressful and more energetic.

# SURROUNDINGS

### 

- 1 Minute to MRT Fatmawati Station
- 3 Minutes to nearest Toll Gate
- 30 Minutes to Soekarno-Hatta International Airport
- 30 Minutes to Halim PK Airport

### MALLS / SHOPPING CENTER

- 5 Minutes to Cilandak Town Square
- 5 Minutes to Poins Square
- 10 Minutes to Pondok Indah Mal

### 

- 5 Minutes to Fatmawati Hospital
  5 Minutes to Siloam Hospital
- 10 Minutes to Mayapada Hospital